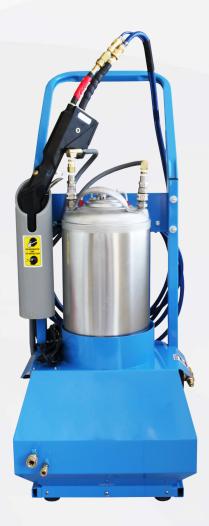

## **Disinfection Sprayer**

XT-3 is a self-contained electric sprayer perfect for retail areas, residential areas, medical/dental offices, and schools. Definitely a durable "workhorse sprayer" with pressurized stainless steel tank, and twinline air and liquid hoses up to 75 feet in length

| Nozzles               | 1                                     |
|-----------------------|---------------------------------------|
| Air supply            | Included                              |
| Electricity Required  | 110v, 10 foot electrical cord,        |
|                       | 220v is available upon request        |
| Liquid Container Type | 3 gal tank (11.4 L)                   |
|                       | 42"H x 18"W x 24"L                    |
| Dimensions            | (1.07 m x 0.46 m x 0.61 m)            |
| Hose Length           | 25 feet, standard                     |
| Weight                | 87.5 lbs, empty                       |
|                       | 112.5 lbs (full)                      |
| Flow rate             | 2 gal / hour                          |
|                       | (7.57 L / hour)                       |
| Spray Range           | 8-12 feet range                       |
|                       | (2.4-3.7 m)                           |
| Additional Options    | Up to 50 feet of hose can be added at |
|                       | the time of purchase, for a maximum   |
|                       | length of 75 feet.                    |
|                       | Stainless Steel Available             |