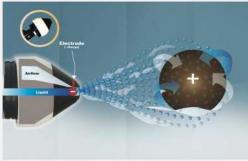

## **Disinfection Sprayer**

XT-3 is a self-contained electric sprayer perfect for retail areas, residential areas, medical/dental offices, and schools. Definitely a durable "workhorse sprayer" with pressurized stainless steel tank, and twinline air and liquid hoses up to 75 feet in length